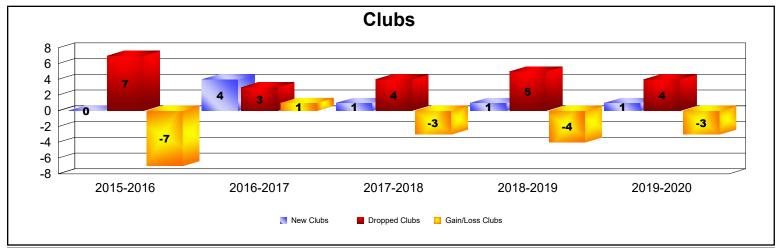

## **Multiple District 33**

| Year      | New<br>Clubs | Dropped<br>Clubs | Gain/<br>Loss<br>Clubs | New<br>Members | Charter<br>Members | Reinstate<br>Members | Transfer<br>Members | Total<br>Member<br>Added | Total<br>Members<br>Dropped | Gain/<br>Loss<br>Members |
|-----------|--------------|------------------|------------------------|----------------|--------------------|----------------------|---------------------|--------------------------|-----------------------------|--------------------------|
| 2015-2016 | 0            | 7                | -7                     | 613            | 11                 | 24                   | 35                  | 683                      | 866                         | -183                     |
| 2016-2017 | 4            | 3                | 1                      | 643            | 115                | 49                   | 37                  | 844                      | 728                         | 116                      |
| 2017-2018 | 1            | 4                | -3                     | 623            | 28                 | 35                   | 38                  | 724                      | 918                         | -194                     |
| 2018-2019 | 1            | 5                | -4                     | 535            | 28                 | 28                   | 27                  | 618                      | 896                         | -278                     |
| 2019-2020 | 1            | 4                | -3                     | 417            | 31                 | 17                   | 33                  | 498                      | 698                         | -200                     |
| Average   | 1            | 5                | -3                     | 566            | 43                 | 31                   | 34                  | 673                      | 821                         | -148                     |