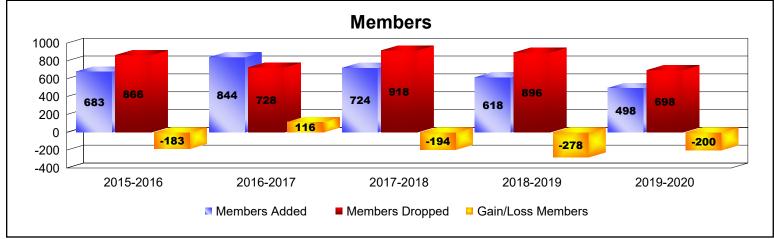

## **Multiple District 33**

| Year      | New<br>Clubs | Dropped<br>Clubs | Gain/<br>Loss<br>Clubs | New<br>Members | Charter<br>Members | Reinstate<br>Members | Transfer<br>Members | Total<br>Member<br>Added | Total<br>Members<br>Dropped | Gain/<br>Loss<br>Members |
|-----------|--------------|------------------|------------------------|----------------|--------------------|----------------------|---------------------|--------------------------|-----------------------------|--------------------------|
| 2015-2016 | 0            | 7                | -7                     | 613            | 11                 | 24                   | 35                  | 683                      | 866                         | -183                     |
| 2016-2017 | 4            | 3                | 1                      | 643            | 115                | 49                   | 37                  | 844                      | 728                         | 116                      |
| 2017-2018 | 1            | 4                | -3                     | 623            | 28                 | 35                   | 38                  | 724                      | 918                         | -194                     |
| 2018-2019 | 1            | 5                | -4                     | 535            | 28                 | 28                   | 27                  | 618                      | 896                         | -278                     |
| 2019-2020 | 1            | 4                | -3                     | 417            | 31                 | 17                   | 33                  | 498                      | 698                         | -200                     |
| Average   | 1            | 5                | -3                     | 566            | 43                 | 31                   | 34                  | 673                      | 821                         | -148                     |