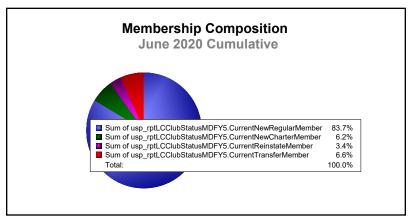

| 918                         | -194                     |
| 2018-2019 | 1            | 5                | -4                     | 535            | 28                 | 28                   | 27                  | 618                      | 896                         | -278                     |
| 2019-2020 | 1            | 4                | -3                     | 417            | 31                 | 17                   | 33                  | 498                      | 698                         | -200                     |
| Average   | 1            | 5                | -3                     | 566            | 43                 | 31                   | 34                  | 673                      | 821                         | -148                     |









MBR0065 Page 1 of 1 9/9/2020 2:55:58AM