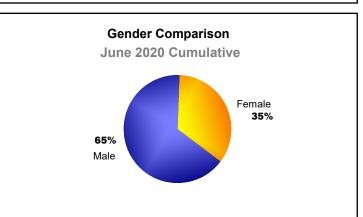

| 918                         | -194                     |
| 2018-2019 | 1            | 5                | -4                     | 535            | 28                 | 28                   | 27                  | 618                      | 896                         | -278                     |
| 2019-2020 | 1            | 4                | -3                     | 417            | 31                 | 17                   | 33                  | 498                      | 698                         | -200                     |
| Average   | 1            | 5                | -3                     | 566            | 43                 | 31                   | 34                  | 673                      | 821                         | -148                     |









MBR0065 Page 1 of 1 9/9/2020 2:55:58AM